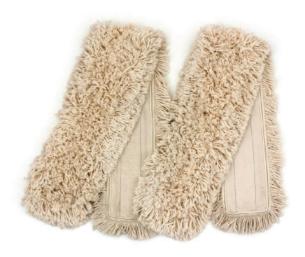

### Replacement Sleeves (Pair) for CD803

Pack quantity: 2 Code : GG971 **View Product** 

49% OFF Sale

£49.19

This pair of replacement sleeves for the V-sweeper (CD803) are made from long-life Syntex fibres, offering floor coverage from 450mm to 1600mm when used with the V-sweeper.

The dust attracting sleeves easily pick up dust and debris, creating clean and dirt free floors, ideally suited for use in restaurants, cafes, bars and clubs.

- For use with the V-Sweeper CD803
- · Sleeves easily pick up dust
- Floor coverage from 45cm to 160cm
- 80(H) x 225(W) x 540(L)mm
- Material : Syntex fibre

EasyEquipment make every reasonable effort to ensure the accuracy and validity of the information provided on its web and PDF pages.