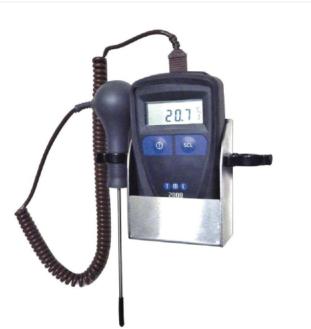

### TME MM2000 Thermometer Kit GG727

Range: -100 to 280°C. Kit includes thermometer, probe and wall mount.

Code : GG727

Offering everything you need to take temperatures with expert precision, the TME MM2000 thermometer kit is essential for any commercial kitchen.

The high accuracy, intuitive thermometer helps you measure the temperature of ingredients with ease, ensuring your food is always safe for consumption.

| Size               |        |       |       |
|--------------------|--------|-------|-------|
| Unit               | Height | Width | Depth |
| Mm                 | 240    | 180   | 70    |
| Cm                 | 24     | 18    | 7     |
| Inches<br>(approx) | 9      | 7     | 2     |

#### Notes :

- Please check door entry sizes before ordering.
- Delivery is made to kerbside only.
- Drivers do not unpack or position goods.
- A 25% restocking charge will apply for all returned goods.
  - High accuracy thermometer
  - Super fast dishwasher safe needle probe
  - Stainless steel wall mount holder
  - HACCP compliant
  - Waterproof to IP67 standards