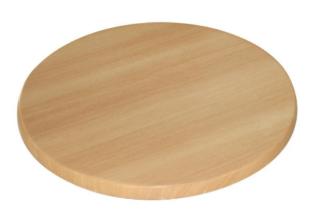

### Bolero Pre-drilled Round Table Top Beech 600mm GG642

Size: 600mm

Code : GG642

Hardwearing round table top from Bolero, measuring 600mm and made from Beech.

Designed to be heat and water resistant.

- · Predrilled for easy assembly with our bases
- Flat packed
- Heat and water resistant
- Outer edge thickness 30mm
- Indoor use only
- Swatch Cards available on request
- Heat resistant up to 180 degrees Celsius
- 30(H) x 600mm
- Material : High density woodchip table top with a foil decor