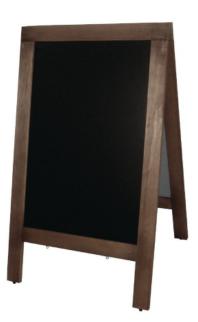

## Olympia Pavement Board 1200 x 700mm Wood Framed GG109

Size: L | Writing Surface: 860 x 560mm Code : GG109

Does your restaurant need more walk in trade Curb appeal makes a huge difference to any business so use an A-frame to ensure that you get your message across.

Suitable for use with vibrantly coloured chalk pens such as Securit chalk pens (Y998), this easy to clean melamine board is completed with a lightweight pine frame with protective rubber feet to guard against splaying or water damage.

- Chain for optimum positioning
- Cleans easily with Securit blackboard cleaner (Y994)
- Rubber feet to protect from water damage
- Hardwearing melamine base
- Fully varnished waterproof frame
- 700(H) x 1200(W)mm