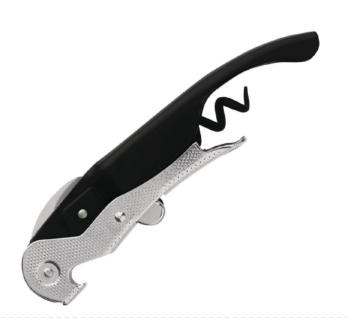

#### **GF270 Pulltex Waiters Friends**

140(L)mm

Code: GF270

View Product

33% OFF Sale

£23.41

# Constructed from metal and with a Teflon coated worm, this Pultap Waiters Friend is a must have for any bar.

A double lever system ensures that it is efficient at extracting even the toughest of corks.

- · Double lever system
- · Hard wearing serrated blade
- Teflon coated worm
- · Folds away for ease
- Material : Plastic

EasyEquipment make every reasonable effort to ensure the accuracy and validity of the information provided on its web and PDF pages.