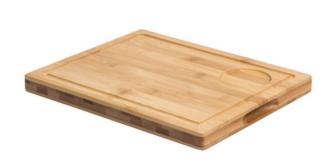

## **Olympia Large Bamboo Presentation Board GF206**

310(W)x 240(D)mm

Code: GF206

View Product

49% OFF Sale

£35.32

Olympia large steak presentation boards in a durable and long lasting bamboo with a grooved border to help catch all the meat juices, these presentation boards are perfect for serving steaks and burgers.

- Dimensions310(W) x 240(D)mm
- · Indented groove around the edge
- Grooved border
- · Material : Bamboo

EasyEquipment make every reasonable effort to ensure the accuracy and validity of the information provided on its web and PDF pages.