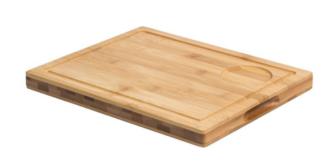

### Olympia Large Bamboo Presentation Board GF206

310(W)x 240(D)mm

Code: GF206

View Product

41% OFF Sale

£35.32

Olympia large steak presentation boards in a durable and long lasting bamboo with a grooved border to help catch all the meat juices, these presentation boards are perfect for serving steaks and burgers.

- Dimensions310(W) x 240(D)mm
- Indented groove around the edge
- Grooved border
- · Material : Bamboo

EasyEquipment make every reasonable effort to ensure the accuracy and validity of the information provided on its web and PDF pages.