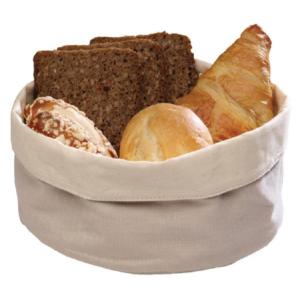

## **APS Round Large Canvas Bag GF192**

90(H)x 200mm. Colour: Sand and White Code : GF192

Round shaped large canvas bag for eye-catching and simple breakfast and bread service, for either buffet or tabletop use.

- Machine washable up to 40iC
- 90(H) x 200mm
- Material : Canvas

EasyEquipment make every reasonable effort to ensure the accuracy and validity of the information provided on its web and PDF pages.