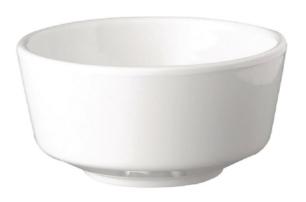

#### **APS Float White Round Bowl 8in GF088**

205mm. Colour: White

Code : GF088

# Elegant melamine APS white round bowls, with a distinctive base which gives the impression of floating at the edge of the table.

Clear edges and smooth surfaces are combined with durability to achieve a timeless and classic appearance.

#### Notes :

- Please check door entry sizes before ordering.
- Delivery is made to kerbside only.
- Drivers do not unpack or position goods.
- A 25% restocking charge will apply for all returned goods.
  - Dishwasher Safe
  - Stackable
  - Non-slip feet
  - 205mm
  - Material : Melamine
  - · Capacity : 2Ltr