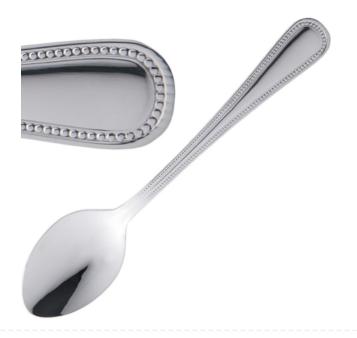

## **Amefa Bead Soup Spoon GD958**

180(L)mm. Material: 18/10 Stainless Steel.

Code: GD958

**View Product** 

49% OFF Sale

£46.03

£23.46 / exc vat

£28.16 / inc vat

## Notes:

- Please check door entry sizes before ordering.
- Delivery is made to kerbside only.
- Drivers do not unpack or position goods.
- A 25% restocking charge will apply for all returned goods.

The beaded pattern that is imprinted around the handle is what gives this cutlery its distinctive character that is recognised in hotels and restaurants around the world.

Amefa have created their Bead cutlery from solid 18/10 stainless steel to provide a premium offering that will suit establishments serving homemade, traditional meals.

- · Beaded design on handle
- Dishwasher safe
- 180(L)mm
- Material: 18/10 Stainless Steel