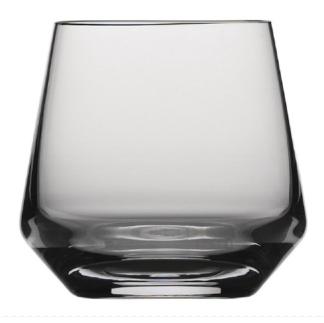

### **Schott Zwiesel Pure Crystal Tumblers 389ml GD908**

13.75oz / 389ml. Pack quantity: 6.

Code: GD908

**View Product** 

42% OFF Sale

£106.13

£61.99 / exc vat

£74.39 / inc vat

# Striking glass tumblers with a sophisticated and contemporary shape.

Perfect for fine dining, restaurant and private dining.

- · Glasswasher safe
- · This product is not CE marked
- 90(H) x 96mm
- Material : Crystal
- Capacity: 13oz / 389ml