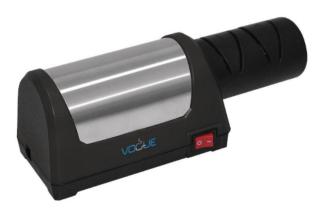

## Vogue Electric Knife Sharpener GD232

Quickly and easily sharpens knives.

Code : GD232

### Ensure your knives are performing to their highest ability by ensuring they are kept razor sharp.

This electric knife sharpener by Vogue is suitable for stainless steel and ceramic knives.

- Output18W. 1.5A.
- Rockwell hardness rating99i
- Suitable for sharpening the vast majority of knife types
- Replaceable sharpening head
- Diamond and ceramic sharpening wheels give a remarkably sharp finish
- 8 (H)x 3(W)x 3 "/ 220 x 78 x 81mm
- Material : Diamond/Ceramic Wheel