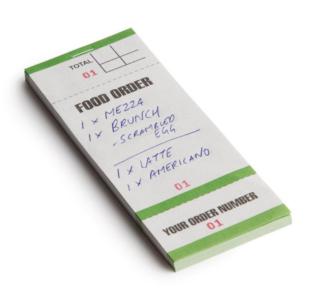

## **Bar Food Pad With Order Tickets Single Leaf G522**

63.5 x 152mm. 100 pages. Pack Quantity: 50

Code: G522

View Product

52% OFF Sale

£37.89

Do you want diners to collect their food Perhaps you need an easy way to track orders of bar snacks and finger food These single leaf order pads are perfect for bars and pubs where drinkers will order food at the bar and have it delivered to the table in front of the big match.

Each single sheet comes with a corresponding perforated order tab.

- Does not produce copies
- 100 single pages per pad
- 2"x 6" (3" with 1" tear off at both ends)
- · Material : Paper

EasyEquipment make every reasonable effort to ensure the accuracy and validity of the information provided on its web and PDF pages.