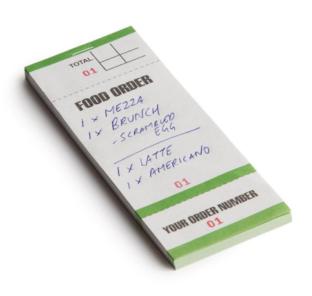

## **Bar Food Pad With Order Tickets Single Leaf G522**

63.5 x 152mm. 100 pages. Pack Quantity: 50

Code: G522

**View Product** 

45% OFF Sale

£37.89

£20.99 / exc vat

£25.19 / inc vat

Each single sheet comes with a corresponding perforated order tab.

- Does not produce copies
- 100 single pages per pad
- 2"x 6" (3" with 1" tear off at both ends)
- · Material : Paper

EasyEquipment make every reasonable effort to ensure the accuracy and validity of the information provided on its web and PDF pages.