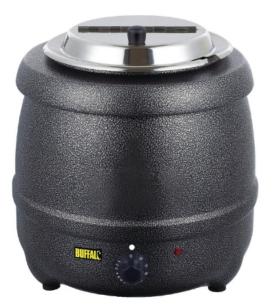

### **Buffalo Graphite Grey Soup Kettle G107**

Capacity: 10Ltr Code : G107

The Buffalo soup kettle is a great solution for storing large batches of piping hot soup, chilli, mulled wine and more.

Able to effectively hold up to 10 litres of freshly prepared food ready for serving, the soup kettle features an easy to use temperature dial and a handy hinged lid for easy filling and cleaning.

- · Gentle wet heat operation prevents food burning
- · Removable inner pot makes cleaning quick and easy
- Includes label pack to display contents (curry, chilli, soup, beans etc)
- Maximum temperature: 98;
- Simple dial temperature control
- Portable ideal for mobile catering
- Power Type : 642
- Power Supply : 613
- Capacity : 10Ltr