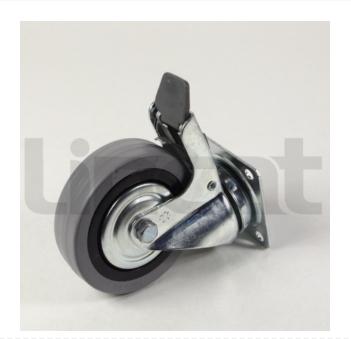

# **Easy** Equipment

Caster C / Brake 2213.10

### **View Product**



### 61% OFF Sale

£148.00

## £56.99 / exc vat

£68.39 / inc vat

### **Select Shipping Method**

- 2 - 3 Working Days Delivery

#### Notes :

- Please check door entry sizes before ordering.
- Delivery is made to kerbside only.
- Drivers do not unpack or position goods.
- A 25% restocking charge will apply for all returned goods.

EasyEquipment make every reasonable effort to ensure the accuracy and validity of the information provided on its web and PDF pages. However, as product information, technical details and prices are continually changing, EasyEquipment reserve the right to change at any time without notice, information contained on its website and make no warranties or representations as to its accuracy. EasyEquipment © 2024, All rights reserved. E&OE. Page printed on "16-05-20