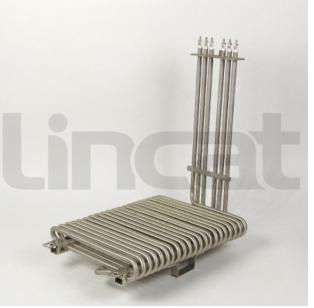

## Heating Element 15Kw 440V

#### Code : FZ311063

**Select Shipping Method** - 2 - 3 Working Days Delivery

62% OFF Sale

£357.59 / inc vat

£777.00