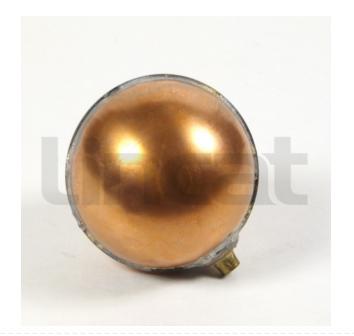

# **Easy** Equipment

66 Jersey Street,Manchester, M4 6JW, UK | VAT: GB606624256 sales@easyequipment.com / 0333 3443 979

### **Float Copper**

From Rev A002 To Rev A002 Code : FL30





### 33% OFF Sale

£190.00

## £126.36 / exc vat

£151.63 / inc vat

### **Select Shipping Method**

- 2 - 3 Working Days Delivery

#### Notes :

- Please check door entry sizes before ordering.
- Delivery is made to kerbside only.
- Drivers do not unpack or position goods.
- A 25% restocking charge will apply for all returned goods.

EasyEquipment make every reasonable effort to ensure the accuracy and validity of the information provided on its web and PDF pages. However, as product information, technical details and prices are continually changing, EasyEquipment reserve the right to change at any time without notice, information contained on its website and make no warranties or representations as to its accuracy. EasyEquipment © 2024, All rights reserved. E&OE. Page printed on "25-04-