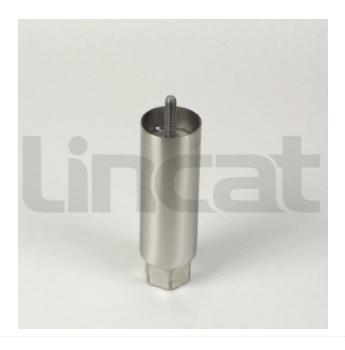

## 150Mm Parallel Leg With 10Mm Fixing Thread

Code: FE40

33% OFF Sale

£76.00

£50.56 / exc vat

£60.67 / inc vat