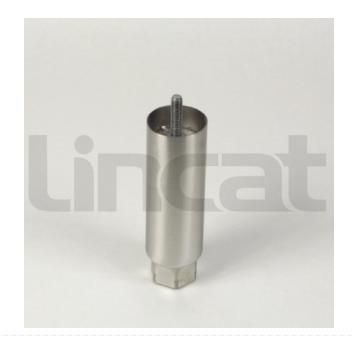

# **Easy** Equipment

### 150Mm Parallel Leg With 10Mm Fixing Thread

#### Code : FE40





### 62% OFF Sale

£76.00

## £28.99 / exc vat

£34.79 / inc vat

#### **Select Shipping Method**

- 2 - 3 Working Days Delivery

#### Notes :

- Please check door entry sizes before ordering.
- Delivery is made to kerbside only.
- Drivers do not unpack or position goods.
- A 25% restocking charge will apply for all returned goods.

EasyEquipment make every reasonable effort to ensure the accuracy and validity of the information provided on its web and PDF pages. However, as product information, technical details and prices are continually changing, EasyEquipment reserve the right to change at any time without notice, information contained on its website and make no warranties or representations as to its accuracy. EasyEquipment © 2024, All rights reserved. E&OE. Page printed on "18-05-20