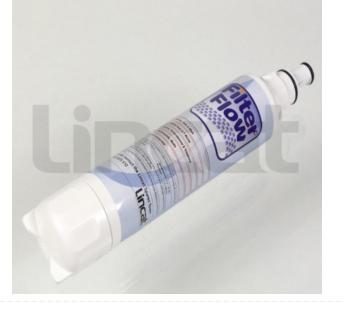

## Filter Cartridge - 1 Micron

#### Notes :

- Please check door entry sizes before ordering.
- Delivery is made to kerbside only.
- Drivers do not unpack or position goods.
- A 25% restocking charge will apply for all returned goods.
- The Lincat Filter cartridge for FilterFlow automatic water boilers. These filter cartridges are essential in prolonging the life of your water boiler. Whether you have hard or soft water the filter cartridge will not only prolong the life of your water boiler but will also make your water taste much better.
- Lincat OEM Water FilterRepace every 4000 litres (twice a year approx)
- Material : Stainless Steel