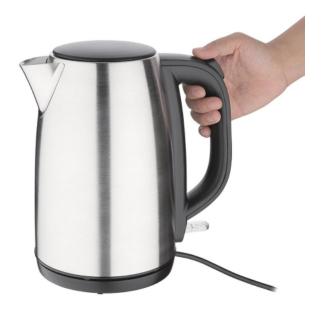

### Caterlite FB879 1.7 Litre Stainless Steel Kettle

**Accessory cushion for FB874** 

Code: FB879

**View Product** 

41% OFF Sale

£80.30

The stylish and attractive design of the Caterlite 1.7Ltr kettle makes it perfect for use in hotels everyday domestic use.

- Dimensions 258(H) x 227(W) x 156(D)mm
- Weight 900g
- Silver colour
- 1.7 Litre capacity
- · Visible water Gauge
- On/Off switch with red indicator light
- · Cordless jug with 360 base
- Concealed elements
- · Boil-dry protection
- · Material: Stainless Steel