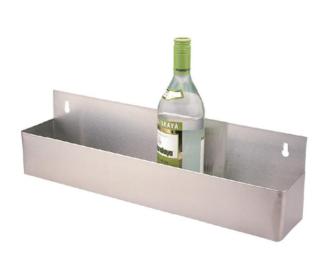

### Olympia Speed Rail 560mm F987

90(H) x 560(W) x 100(D)mm. 22" wide rail. Stainless steel.

Code: F987

**View Product** 

£31.19

# Sized at 22", this speed rail is the perfect solution for organising and storing bottles behind the bar.

To ensure that this item will not rust in your bar environment, it is made from stainless steel.

- Perfect for organising and storing bottles
- Hard to rust
- Rounded corners
- · Easy to take on and off
- · Fits standard size bottles.
- Well dimensions: 90(h) x 560(w) x 100(d)mm

EasyEquipment make every reasonable effort to ensure the accuracy and validity of the information provided on its web and PDF pages.