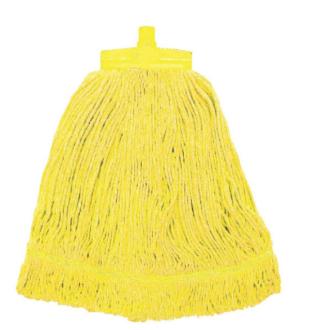

### SYR Syntex Kentucky Mop Head Yellow F948

Max open spread: 29"

Code : F948

The Syntex Kentucky mop head has been traditionally designed and features a built in scourer on the underside of the mop to remove stubborn marks off the floors surface.

Presented in yellow, this Scot Young Resources mop head is suitable for use in the kitchen which will absorb the greases and oils.

- Traditional Kentucky style mop head in pre-shrunk
  Syntex
- Twist to open
- Long-life fibre for fast dirt pick-up and water release
- Absorbs grease and oil, so is ideal for kitchens and food areas
- Built in scourer on underside of mop head to remove stubborn marks
- Use with colour coded interchangeable handle L349
- CHSA accredited
- 737(L) x 483(W)mm