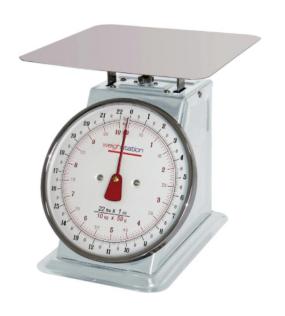

## Weighstation Platform Scale 10kg F173

Capacity: 22lbs. Large, easy to read dial.

Code: F173

**View Product** 

33% OFF Sale

£55.79

Designed for optimal precision, reliability and functionality, these Weighstation 10kg platform scales are ideal for use in any busy professional catering environment.

Boasting a sturdy stainless steel construction and a large square platform, the scales are immensely robust, allowing them to weigh heavy deliveries and other goods with ease. • 240mm square flat platform

Heavy duty

Material : Stainless SteelCapacity : 22lbs/ 10kg

EasyEquipment make every reasonable effort to ensure the accuracy and validity of the information provided on its web and PDF pages.

However, as product information, technical details and prices are continually changing, EasyEquipment reserve the right to change at any time without notice, information contained on its website and make no warranties or representations as to its accuracy. EasyEquipment © 2024, All rights reserved. E&OE. Page printed on "29-04-2024" at "19:59:55"