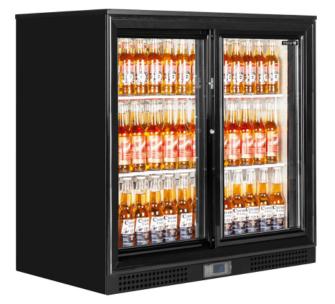

## Elstar EM231S Bottle Cooler Black, Sliding Door 900mm wide

**EM Range Bar and Counter Display Chillers** 

Code : EM231S

- Fully automatic
- · Fan assisted cooling
- Lock
- Adjustable shelves (split level)
- Adjustable feet
- LED Interior light with switch
- Digital controller and temperature display with protective cover
- Replaceable door gasket
- Wine shelf option
- Material : Black
- Capacity : 6.74