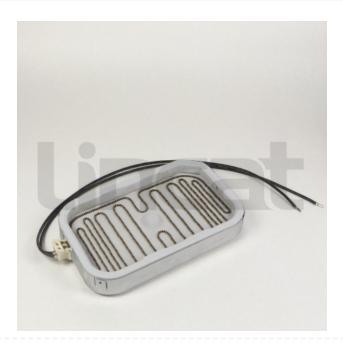

## Highlight Element Ego 1.5Kw - Opus Salamander

Code: EL309

**View Product** 

62% OFF Sale

£299.00

£114.99 / exc vat

£137.99 / inc vat