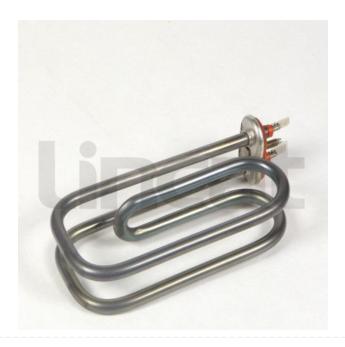

## 1450W Element For Eb3F/Tt

Code: EL299

62% OFF Sale

£169.00

£64.99 / exc vat

£77.99 / inc vat