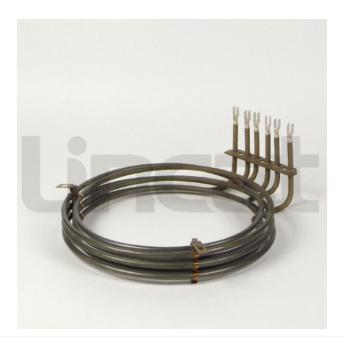

## **Circular Oven Element 4000W**

Code: EL295

View Product

33% OFF Sale

£297.00

£197.78 / exc vat

£237.34 / inc vat