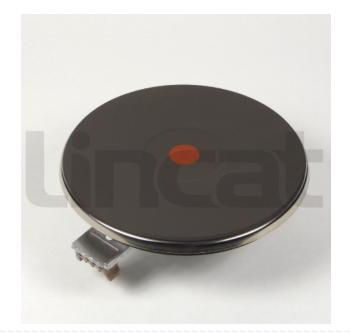

# **Easy** Equipment

66 Jersey Street,Manchester, M4 6JW, UK | VAT: GB606624256 sales@easyequipment.com / 0333 3443 979

### Hotplate (Round) 2.6Kw - Oe7016

Code : EL290





## 62% OFF Sale

£245.00

# £93.99 / exc vat

£112.79 / inc vat

### **Select Shipping Method**

- 2 - 3 Working Days Delivery

#### Notes :

- Please check door entry sizes before ordering.
- Delivery is made to kerbside only.
- Drivers do not unpack or position goods.
- A 25% restocking charge will apply for all returned goods.

EasyEquipment make every reasonable effort to ensure the accuracy and validity of the information provided on its web and PDF pages. However, as product information, technical details and prices are continually changing, EasyEquipment reserve the right to change at any time without notice, information contained on its website and make no warranties or representations as to its accuracy. EasyEquipment © 2024, All rights reserved. E&OE. Page printed on "16-05-202