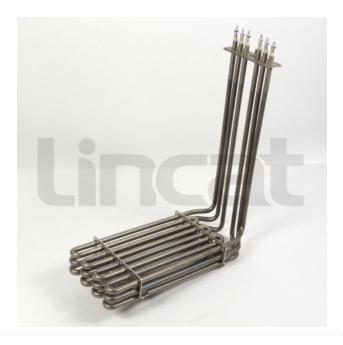

## Frifri 200 Wide Se Element

Code: EL289

View Product

62% OFF Sale

£463.00

£177.99 / exc vat

£213.59 / inc vat