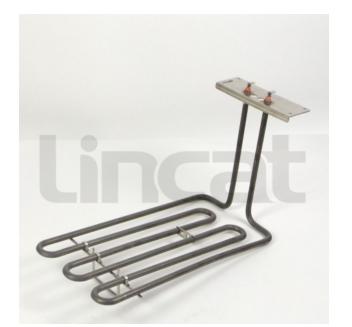

# **Easy** Equipment

### **Element 3Kw**

From Serial Number 20115155 Code : EL269



### 33% OFF Sale

£166.00

## £110.70 / exc vat

£132.84 / inc vat

### **Select Shipping Method**

- 3 Working days Delivery - FREE

#### Notes :

- Please check door entry sizes before ordering.
- Delivery is made to kerbside only.
- Drivers do not unpack or position goods.
- A 25% restocking charge will apply for all returned goods.

EasyEquipment make every reasonable effort to ensure the accuracy and validity of the information provided on its web and PDF pages. However, as product information, technical details and prices are continually changing, EasyEquipment reserve the right to change at any time without notice, information contained on its website and make no warranties or representations as to its accuracy. EasyEquipment © 2024, All rights reserved. E&OE. Page printed on "26-