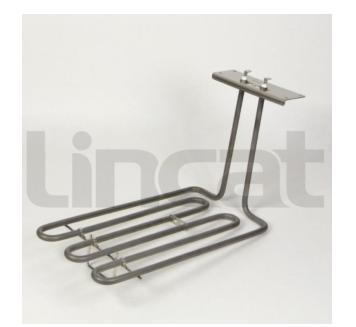

# **Easy** Equipment

66 Jersey Street,Manchester, M4 6JW, UK | VAT: GB606624256 sales@easyequipment.com / 0333 3443 979

#### **Element 3Kw**

#### 240V

Code : EL264



### 33% OFF Sale

£135.00

## £89.78 / exc vat

£107.74 / inc vat

#### **Select Shipping Method**

- 2-3 Working Day Delivery

#### Notes :

- Please check door entry sizes before ordering.
- Delivery is made to kerbside only.
- Drivers do not unpack or position goods.
- A 25% restocking charge will apply for all returned goods.

EasyEquipment make every reasonable effort to ensure the accuracy and validity of the information provided on its web and PDF pages. However, as product information, technical details and prices are continually changing, EasyEquipment reserve the right to change at any time without notice, information contained on its website and make no warranties or representations as to its accuracy. EasyEquipment © 2024, All rights reserved. E&OE. Page printed on "23-04-202