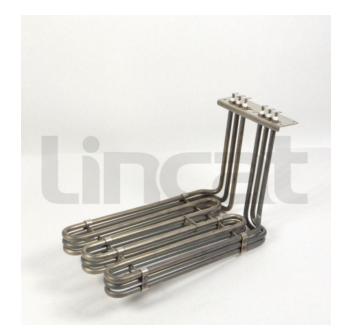

# **Easy** Equipment

66 Jersey Street,Manchester, M4 6JW, UK | VAT: GB606624256 sales@easyequipment.com / 0333 3443 979

### **Element 9Kw**

From Serial Number 20115155 Code : EL257



### 62% OFF Sale

£220.00

## £83.99 / exc vat

£100.79 / inc vat

### **Select Shipping Method**

- 2 - 3 Working Days Delivery - FREE

#### Notes :

- Please check door entry sizes before ordering.
- Delivery is made to kerbside only.
- Drivers do not unpack or position goods.
- A 25% restocking charge will apply for all returned goods.

EasyEquipment make every reasonable effort to ensure the accuracy and validity of the information provided on its web and PDF pages. However, as product information, technical details and prices are continually changing, EasyEquipment reserve the right to change at any time without notice, information contained on its website and make no warranties or representations as to its accuracy. EasyEquipment © 2024, All rights reserved. E&OE. Page printed on "