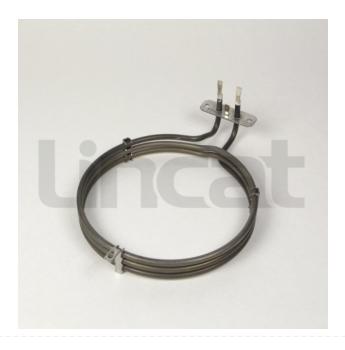

## 2.5Kw Oven Element - Circular

Code: EL232

62% OFF Sale

£133.00

£50.99 / exc vat

£61.19 / inc vat