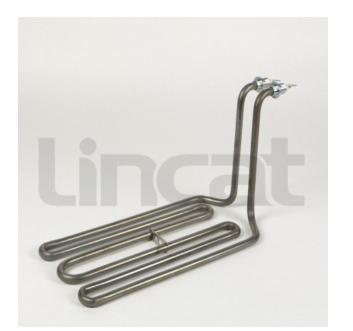

# **Easy** Equipment

66 Jersey Street,Manchester, M4 6JW, UK | VAT: GB606624256 sales@easyequipment.com / 0333 3443 979

### Element 2.5Kw

From Serial Number 27027060 Code : EL229





### 61% OFF Sale

£140.00

## £53.99 / exc vat

£64.79 / inc vat

### **Select Shipping Method**

- 2 - 3 Working Days Delivery

#### Notes :

- Please check door entry sizes before ordering.
- Delivery is made to kerbside only.
- Drivers do not unpack or position goods.
- A 25% restocking charge will apply for all returned goods.

EasyEquipment make every reasonable effort to ensure the accuracy and validity of the information provided on its web and PDF pages. However, as product information, technical details and prices are continually changing, EasyEquipment reserve the right to change at any time without notice, information contained on its website and make no warranties or representations as to its accuracy. EasyEquipment © 2024, All rights reserved. E&OE. Page printed on "16-05-20