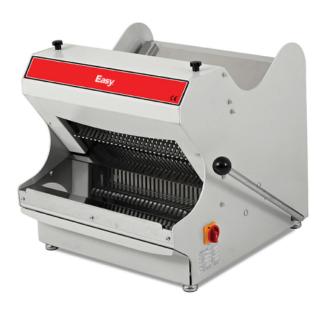

#### **EASYSLICE-BS11 Bread Slicing Machine**

11mm thick slices - unto 240 slices per hour.

Code : EASYSLICE-BS11

## Quickly process bread into individual slices with the EASYSLICE-BS11 Bread Slicing Machine!

This countertop bread slicer features a 11mm cutting width, which will ensure that you can keep up with customer demand for sliced loaves, sandwiches, and any other dishes involving sliced bread! Great for sandwich shops, cafes, and bakeries, this motorized countertop unit will create uniform cuts on bread loaves that measure up to 130mm x 480mm.

#### Notes :

- Please check door entry sizes before ordering.
- Delivery is made to kerbside only.
- Drivers do not unpack or position goods.
- A 25% restocking charge will apply for all returned goods.
  - Maximum bread length: 480 mm
  - Expandable bread height: 130 mm
  - Slice thickness: 11 mm
  - Quantity of blades: 30
  - Size (mm): 650w x 650d x 700h
  - High production unit can yield up to 240 slices per hour
  - 13 amp plug fitted
  - Power Type : 642
  - Power Supply : 613
  - Material : White finish
  - Capacity : 11mm bread slice thickness