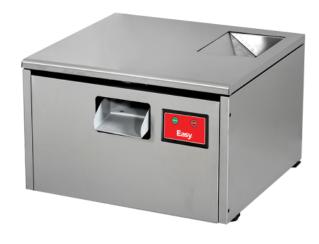

# **EASYPOLISH-C3 Automatic Electric Cutlery Polisher**

Code: EASYPOLISH-C3

**View Product** 

£2.880.00

# Save on labour costs and keep your silverware sparkling with this EASYPOLISH-C3 Automatic Electric Cutlery Polisher.

This ergonomic unit is constructed to dry and polish up to 3,000 pieces of silverware per hour. Use it on dry or wet cutlery straight out of the dishwasher. Compact and portable in design, this machine fits on most work tables and is perfect for applications that need automated polishing but are low on space.

- Polishing capacity: 3000 piece/hr.
- · Stainless steel construction
- Power 0.6 kW
- 220V Motor
- Ultraviolet lamp power: 8W
- · 3 kg tank capacity for polishing material
- Size (mm): 560w x 550d x 410h
- 13 Amp Plug Fitted
- Power Type: 642
- Power Supply: 613
- Material : Stainless Steel
- · Capacity: 3000 Pieces per hour