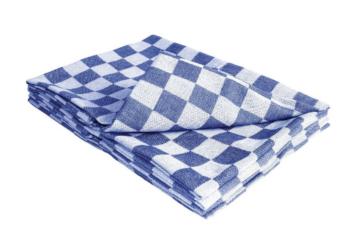

### **Chef Tea Towel Blue E578**

Blue. Size: 26 x 26".

Code: E578

View Product

33% OFF Sale

£6.86

Perfectly suited for drying tableware, carrying hot crockery or decoratively lining bread baskets, this incredibly versatile Vogue blue chefs tea towel is a must-have for any fast-paced commercial catering environment.

Expertly crafted from 100 premium cotton, this chefs towel is exceptionally thick and absorbent, guaranteeing rapid drying times and providing outstanding heat protection when carrying hot cookware.

- High quality, thick and absorbent
- 228gsm
- Wash at 40 degrees, iron on low heat
- · Sold singly
- 660 x 660mm
- Material: 100 Cotton