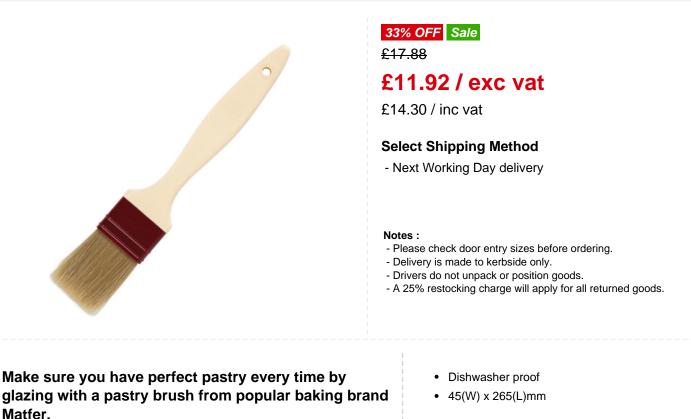

## Matfer Pastry Brush Natural Flat Bristles 4.5cm E444

45mm wide bristles. Flat. Dishwasher proof plastic handle

This brush features 45mm wide flat bristles for full, even coverage meaning you can reach into any crack or crevice

Code : E444

with ease.

EasyEquipment make every reasonable effort to ensure the accuracy and validity of the information provided on its web and PDF pages.

However, as product information, technical details and prices are continually changing, EasyEquipment reserve the right to change at any time without notice, information contained on its website and make no warranties or representations as to its accuracy. EasyEquipment © 2024, All rights reserved. E&OE. Page printed on "29-04-2024" at "06:33:46"