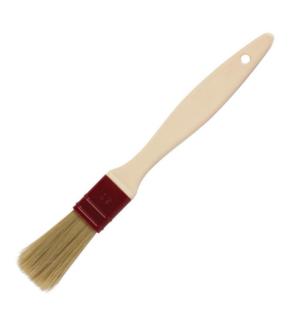

### Matfer Pastry Brush Natural Flat Bristles 2.5cm E440

25mm wide bristles. Flat. Dishwasher proof plastic handle

Code: E440

**View Product** 

38% OFF Sale

£11.25

£6.99 / exc vat

£8.39 / inc vat

## This pastry brush from Matfer is perfect for both domestic and commercial use.

The 25mm wide natural bristles are ideal for reaching all edges and creases, ensuring better coverage and particularly useful for glazing small individual pastry portions.

- · Dishwasher proof
- 25(W) x 240(L)mm

EasyEquipment make every reasonable effort to ensure the accuracy and validity of the information provided on its web and PDF pages.

However, as product information, technical details and prices are continually changing, EasyEquipment reserve the right to change at any time without notice, information contained on its website and make no warranties or representations as to its accuracy. EasyEquipment © 2024, All rights reserved. E&OE. Page printed on "30-04-2024" at "05:59:23"