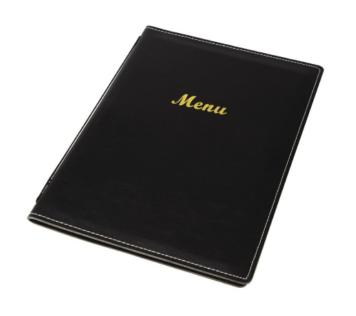

## Olympia Faux Leather Menu Cover A5 Black E223

Size: A5

Code: E223

View Product

49% OFF Sale

£7.75

£3.95 / exc vat

£4.74 / inc vat

# Impress customers with this stylish black faux leather menu cover from Olympia.

Designed for use with A5 sheets, this leather effect menu cover neatly displays four sheets whilst protecting them from spills and smudges.

- · Hard wearing simulated hide
- · Compatible with decorative gold cord
- Additional pockets can be added
- Menu cards not included
- · Shows 4 pages
- Decorative contrast stitching
- · Displays 4 pages
- Sold singly
- Material : Leatherette