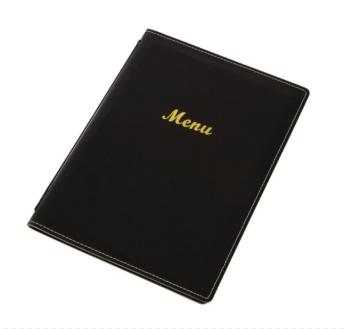

## Olympia Faux Leather Menu Cover A4 Black E221

Size: A4

Code: E221

45% OFF Sale

£12.62

£6.99 / exc vat

£8.39 / inc vat

# Impress customers with this stylish black faux leather menu cover from Olympia.

Designed for use with A4 sheets, this leather effect menu cover neatly displays four sheets whilst protecting them from spills and smudges.

- · Hard wearing simulated hide
- · Compatible with decorative gold cord
- · Additional pockets can be added
- · Menu cards not included
- · Shows 4 pages
- · Decorative contrast stitching
- · Displays 4 pages
- Sold singly
- Material : Leatherette