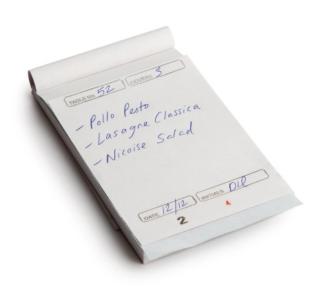

### **Restaurant Waiter Pads Duplicate Large E168**

95x165mm. 50 pages. Pack quantity: 50

Code: E168

**View Product** 

33% OFF Sale

£61.12

These large order pads are ideal for taking extensive orders and come labelled for table number, number of covers, the date and initials.

With 50 leaves in each large waiting pad, they are well suited to the busiest restaurant services and are the perfect way to record large parties orders.

- · Produces 2 copies of each order
- 50 (x2) numbered pages
- Perforated for easy tearing
- End folded
- · Material : Paper

EasyEquipment make every reasonable effort to ensure the accuracy and validity of the information provided on its web and PDF pages.