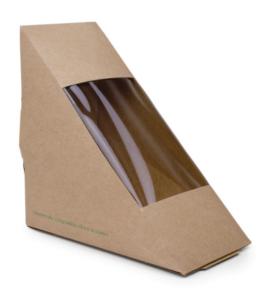

## Vegware Compostable Kraft Sandwich Wedges DW624

Pack Quantity: 500

Code: DW624

View Product

49% OFF Sale

£130.66

£66.61 / exc vat

£79.93 / inc vat

## Notes:

- Please check door entry sizes before ordering.
- Delivery is made to kerbside only.
- Drivers do not unpack or position goods.
- A 25% restocking charge will apply for all returned goods.

Ideal for any green-minded sandwich shop, bakery, caf, cafeteria or high street retailer, these Vegware compostable kraft sandwich wedges are incredibly functional and offer a more sustainable alternative to plastic sandwich boxes.

Made from sustainably-sourced kraft paperboard and boasting a water-based lining and plant-based PLA window, these sandwich wedges will fully compost in under 12 weeks in an industrial composting facility.

- Will fully compost in under 12 weeks in commercial composting sites
- Made from strong and sustainably-sourced kraft paperboard
- Compostable water-based, grease-resistant lining prevents leaks
- Plant-based PLA windows enable easy viewing of contents
- Design uses less board and PLA without compromising on quality
- Back closure allows for neat side-by-side merchandising
- Supplied flat to save space
- Material : Paper and PLA