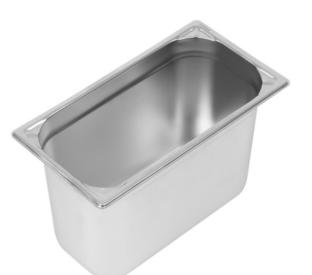

## Vogue Heavy Duty Stainless Steel 1/3 Gastronorm Pan 200mm DW445

Capacity: 7.5Ltr. GN 1/3. Third Size. Depth: 200mm Code : DW445

Save yourself the cost and hassle of replacement with this 200mm deep heavy duty 1/3 size gastronorm pan, offering a robust 304 stainless steel construction with reinforced corners.

This makes the pan extremely tough and able to stand up to the rigours of very day life in a busy service environment, even if dropped on a concrete floor.