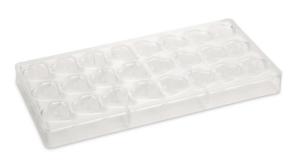

### Schneider Chocolate Mould Hearts DW297

Cup size: 33 x 31 x 15mm. 24 Piece Code : DW297

#### Notes :

- Please check door entry sizes before ordering.
- Delivery is made to kerbside only.
- Drivers do not unpack or position goods.A 25% restocking charge will apply for all returned goods.

Making appealing valentine heart shaped chocolates, this highly durable Schneider mould ensures that your hard work is not spoilt at the final hurdle.

Thanks to a reliable, rigid polycarbonate construction chocolates can easily be removed, giving the final product a perfectly smooth edge, whilst keeping your mould hygienic.

- Made of high class polycarbonate for perfect chocolate
- Valentine heart shaped chocolates
- Very robust and shockproof
- Makes 24 pieces
- Material : Polycarbonate