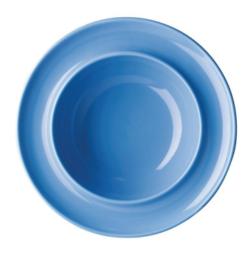

## Olympia Heritage Raised Rim Bowl Blue 205mm DW142

205mm/8". Pack Quantity: 4

Code: DW142

**View Product** 

41% OFF Sale

£95.57

Specially designed to make dining easier for those living with dementia and restricted mobility,the Heritage 8" raised rim bowl from Olympia is a must for any care institution or inclusive dining environment.

The deep raised rim makes scooping food easier, allowing those who may struggle with two-handed cutlery to eat single-handed, while the double rim design creates a well around the plate to catch dropped food and minimise spills.

- Eating surface: 141mm (Ø)
- · Specially designed for care institution use
- High curved sides for easy scooping
- · Well around rim to catch dropped food
- Blue colourway for easy spotting by dementia patients and the visually impaired
- · Dishwasher, microwave and oven safe
- Material : PorcelainCapacity : 7oz / 200ml