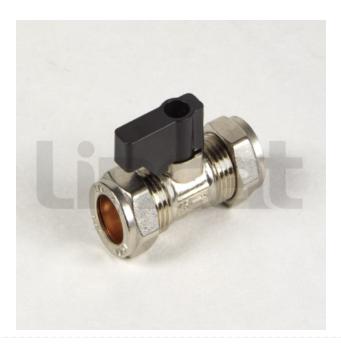

## 15Mm Service Valve - Eb2008

Code: DV02

34% OFF Sale

£45.00

£29.70 / exc vat

£35.64 / inc vat