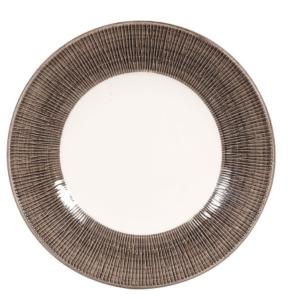

### Churchill Bamboo Wide Rim Bowls Dusk 280mm DS692

280mm | 11". Pack Quantity: 12 Code : DS692

41% OFF Sale

£446.58

The wide rim and tall style of these beautiful 280mm bowls makes it easy to build height into everything from salads to premium Italian cuisine.

Each 280mm bowl is made from Churchills super vitrified ceramic, making it incredibly strong and durable.

- Delicate bamboo patterned rim
- Made of incredibly hardwearing super vitrified ceramic
- Elegant gloss white finish
- Contrasting extra wide dusk rim
- Suitable for commercial dishwashing and microwaving
- 280mm
- Material : Super Vitrified Ceramic